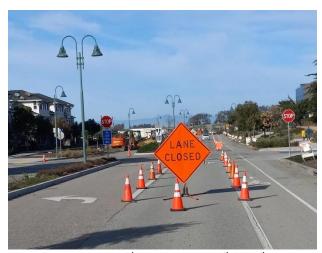

## Traffic control is in place for your safety. PLEASE BE ALERT! Thank you for your patience.

Traffic control on 2<sup>nd</sup> Ave. between 9<sup>th</sup> & 10<sup>th</sup> St.

Installing pipeline on 2<sup>nd</sup> Ave.