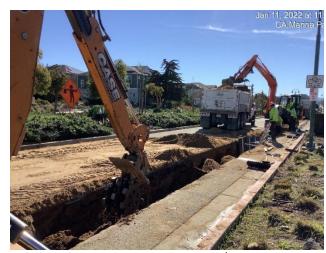

#### Activities During the Week of January 3 - 7 - What's Being Accomplished?

- Begin installation of recycled water line (RWL) on 2<sup>nd</sup> Ave.
- Traffic control on 2<sup>nd</sup> Ave shifting all traffic to the northbound lanes; detours as signed.