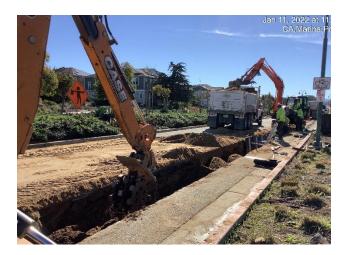

#### Activities During the Week of January 3 - 7 - What's Being Accomplished?

- Begin installation of recycled water line (RWL) on 2<sup>nd</sup> Ave.
- Traffic control on 2<sup>nd</sup> Ave shifting all traffic to the northbound lanes; detours as signed.